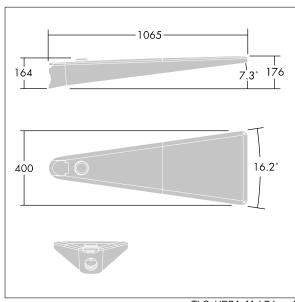

Dimensions: 1078 x 400 x 357 mm Luminaire input power: 71 W

Weight: 16 kg Scx: 0.11 m<sup>2</sup>

TLG URBA F LMTPGYPDB.jpg

TLG\_URBA\_M\_LD1.wmf

This product contains a light source of energy efficiency class D.