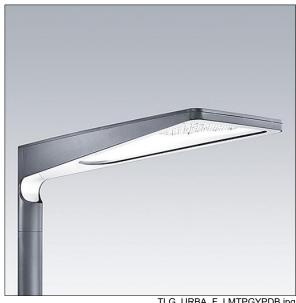

## Urba

A large size LED urban street lighting lantern with 48 LEDs driven at 500mA with narrow road optic. Electronic, fixed output control gear. Class I electrical, IP66, Surge protection: 10kV single pulse common mode and 8kV multipulse common mode and 6kV multipulse differential mode. If permanent DALI system is connected, 6kV multipulse common and differential mode.. Body: die-cast aluminium (EN AC-44300), textured anthracite. Cover: tempered flat clear glass. Fixings: stainless steel with antigalvanic treatment. Post top mounting to Ø60mm column. Complete with 4000K LED.

Dimensions: 1078 x 400 x 357 mm Luminaire input power: 71 W

Weight: 16 kg Scx: 0.11 m<sup>2</sup>

TLG URBA F LMTPGYPDB.jpg

TLG\_URBA\_M\_LD1.wmf

This product contains a light source of energy efficiency class D.