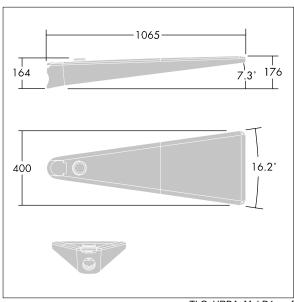

Dimensions: 1078 x 400 x 357 mm Luminaire input power: 50 W

Weight: 16 kg Scx: 0.11 m<sup>2</sup>

TLG URBA F LMTPGYPDB.jpg

TLG\_URBA\_M\_LD1.wmf

This product contains a light source of energy efficiency class D.