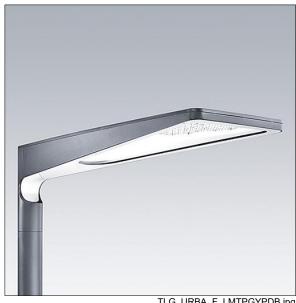

## Urba

A large size LED urban street lighting lantern with 48 LEDs driven at 350mA with narrow road optic. Electronic, fixed output control gear. Class I electrical, IP66, Surge protection: 10kV single pulse common mode and 8kV multipulse common mode and 6kV multipulse differential mode. If permanent DALI system is connected, 6kV multipulse common and differential mode.. Body: die-cast aluminium (EN AC-44300), textured anthracite. Cover: tempered flat clear glass. Fixings: stainless steel with antigalvanic treatment. Post top mounting to Ø60mm column. Complete with 4000K LED.

Dimensions: 1078 x 400 x 357 mm Luminaire input power: 50 W

Weight: 16 kg Scx: 0.11 m<sup>2</sup>

TLG URBA F LMTPGYPDB.jpg

TLG\_URBA\_M\_LD1.wmf

This product contains a light source of energy efficiency class D.