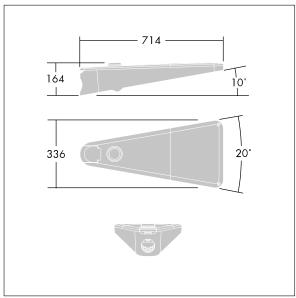

Dimensions: 738 x 336 x 345 mm Luminaire input power: 75 W

Weight: 10.5 kg Scx: 0.08 m<sup>2</sup>

TLG URBA F SMTPGYPDB.jpg

TLG\_URBA\_M\_LD1S.wmf

This product contains a light source of energy efficiency class E.