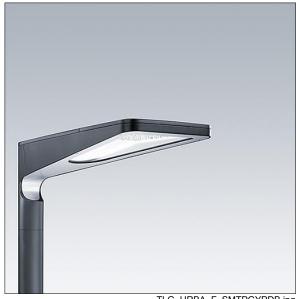

## Urba

A small size LED urban street lighting lantern with 36 LEDs driven at 700mA with narrow road optic. Electronic, fixed output control gear. Class I electrical, IP66, Surge protection: 10kV single pulse common mode and 8kV multipulse common mode and 6kV multipulse differential mode. If permanent DALI system is connected, 6kV multipulse common and differential mode.. Body: die-cast aluminium (EN AC-44300), textured anthracite. Cover: tempered flat clear glass. Fixings: stainless steel with antigalvanic treatment. Post top mounting to Ø60mm column. Complete with 4000K LED.

Dimensions: 738 x 336 x 345 mm Luminaire input power: 75 W

Weight: 10.5 kg Scx: 0.08 m<sup>2</sup>

TLG URBA F SMTPGYPDB.jpg

TLG\_URBA\_M\_LD1S.wmf

This product contains a light source of energy efficiency class E.