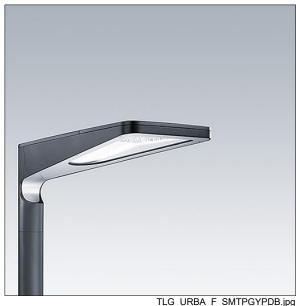

## Urba

A small size LED urban street lighting lantern with 36 LEDs driven at 700mA with narrow road optic. Electronic, fixed output control gear. Class I electrical, IP66, Surge protection: 10kV single pulse common mode and 8kV multipulse common mode and 6kV multipulse differential mode. If permanent DALI system is connected, 6kV multipulse common and differential mode.. Body: die-cast aluminium (EN AC-44300), textured anthracite. Cover: tempered flat clear glass. Fixings: stainless steel with antigalvanic treatment. Post top mounting to Ø60mm column. Complete with 4000K LED.