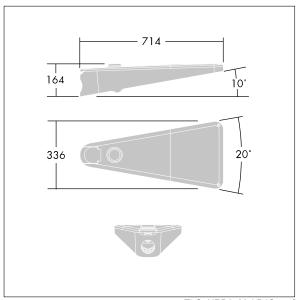

Dimensions: 738 x 336 x 345 mm Luminaire input power: 75 W

Weight: 10.5 kg Scx: 0.08 m<sup>2</sup>

TLG\_URBA\_M\_LD1S.wmf

This product contains a light source of energy efficiency class E.

All values marked with an \* are rated values. Thorn uses tried and tested components from leading suppliers, however there may be isolated instances of technology-related failures of individual LEDs during the rated product lifetime. International standards set the tolerance in initial flux and connected load at ±10%. Unless stated otherwise, the values apply to an ambient temperature of 25°C.