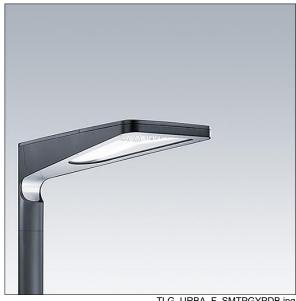

## Urba

A small size LED urban street lighting lantern with 36 LEDs driven at 500mA with narrow road optic. Electronic, fixed output control gear. Class I electrical, IP66, Surge protection: 10kV single pulse common mode and 8kV multipulse common mode and 6kV multipulse differential mode. If permanent DALI system is connected, 6kV multipulse common and differential mode.. Body: die-cast aluminium (EN AC-44300), textured anthracite. Cover: tempered flat clear glass. Fixings: stainless steel with antigalvanic treatment. Post top mounting to Ø60mm column. Complete with 4000K LED.

Dimensions: 738 x 336 x 345 mm Luminaire input power: 55 W

Weight: 10.5 kg Scx: 0.08 m<sup>2</sup>

TLG URBA F SMTPGYPDB.jpg

TLG\_URBA\_M\_LD1S.wmf

This product contains a light source of energy efficiency class E.