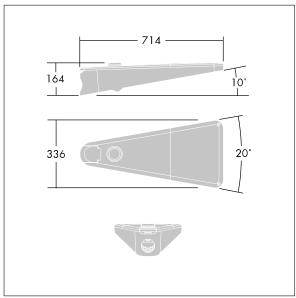

Dimensions: 738 x 336 x 345 mm Luminaire input power: 55 W

Weight: 10.5 kg Scx: 0.08 m<sup>2</sup>

TLG URBA F SMTPGYPDB.jpg

TLG\_URBA\_M\_LD1S.wmf

This product contains a light source of energy efficiency class E.