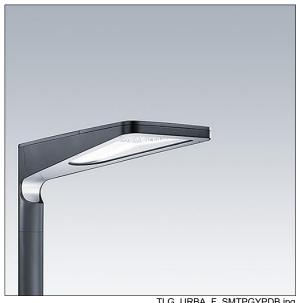

## Urba

A small size LED urban street lighting lantern with 36 LEDs driven at 500mA with narrow road optic. Electronic, fixed output control gear. Class I electrical, IP66, Surge protection: 10kV single pulse common mode and 8kV multipulse common mode and 6kV multipulse differential mode. If permanent DALI system is connected, 6kV multipulse common and differential mode.. Body: die-cast aluminium (EN AC-44300), textured anthracite. Cover: tempered flat clear glass. Fixings: stainless steel with antigalvanic treatment. Post top mounting to Ø60mm column. Complete with 4000K LED.

Dimensions: 738 x 336 x 345 mm Luminaire input power: 55 W

Weight: 10.5 kg Scx: 0.08 m<sup>2</sup>

TLG URBA F SMTPGYPDB.jpg

TLG\_URBA\_M\_LD1S.wmf

This product contains a light source of energy efficiency class E.