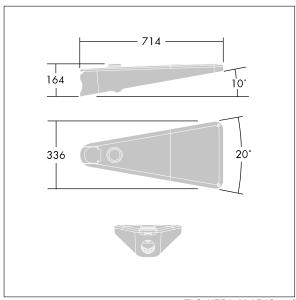

Dimensions: 738 x 336 x 345 mm Luminaire input power: 39 W

Weight: 10.5 kg Scx: 0.08 m<sup>2</sup>

TLG URBA F SMTPGYPDB.jpg

TLG\_URBA\_M\_LD1S.wmf

This product contains a light source of energy efficiency class D.