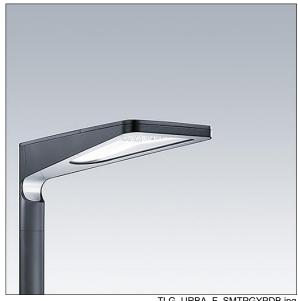

## Urba

A small size LED urban street lighting lantern with 24 LEDs driven at 350mA with narrow road optic. Electronic, fixed output control gear. Class I electrical, IP66, Surge protection: 10kV single pulse common mode and 8kV multipulse common mode and 6kV multipulse differential mode. If permanent DALI system is connected, 6kV multipulse common and differential mode.. Body: die-cast aluminium (EN AC-44300), textured anthracite. Cover: tempered flat clear glass. Fixings: stainless steel with antigalvanic treatment. Post top mounting to Ø60mm column. Complete with 4000K LED.

Dimensions: 738 x 336 x 345 mm Luminaire input power: 27 W

Weight: 10.5 kg Scx: 0.08 m<sup>2</sup>

TLG URBA F SMTPGYPDB.jpg

TLG\_URBA\_M\_LD1S.wmf

This product contains a light source of energy efficiency class D.