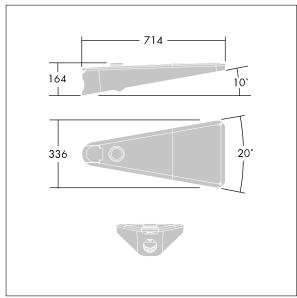

Dimensions: 738 x 336 x 345 mm Luminaire input power: 19 W

Weight: 10.5 kg Scx: 0.08 m<sup>2</sup>

TLG\_URBA\_M\_LD1S.wmf

This product contains a light source of energy efficiency class D.

All values marked with an \* are rated values. Thorn uses tried and tested components from leading suppliers, however there may be isolated instances of technology-related failures of individual LEDs during the rated product lifetime. International standards set the tolerance in initial flux and connected load at ±10%. Unless stated otherwise, the values apply to an ambient temperature of 25°C.