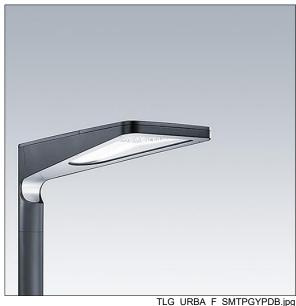

## Urba

## Urba

A small size LED urban street lighting lantern with 12 LEDs driven at 500mA with narrow road optic. Electronic, fixed output control gear. Class I electrical, IP66, Surge protection: 10kV single pulse common mode and 8kV multipulse common mode and 6kV multipulse differential mode. If permanent DALI system is connected, 6kV multipulse common and differential mode.. Body: die-cast aluminium (EN AC-44300), textured anthracite. Cover: tempered flat clear glass. Fixings: stainless steel with antigalvanic treatment. Post top mounting to Ø60mm column. Complete with 4000K LED.