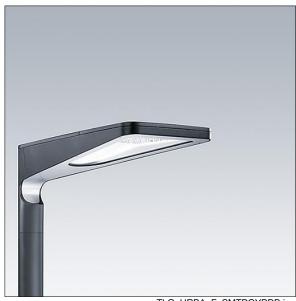

## Urba

A small size LED urban street lighting lantern with 12 LEDs driven at 350mA with narrow road optic. Electronic, fixed output control gear. Class I electrical, IP66, Surge protection: 10kV single pulse common mode and 8kV multipulse common mode and 6kV multipulse differential mode. If permanent DALI system is connected, 6kV multipulse common and differential mode.. Body: die-cast aluminium (EN AC-44300), textured anthracite. Cover: tempered flat clear glass. Fixings: stainless steel with antigalvanic treatment. Post top mounting to Ø60mm column. Complete with 4000K LED.

Dimensions: 738 x 336 x 345 mm Luminaire input power: 14 W

Weight: 10.5 kg Scx: 0.08 m<sup>2</sup>

TLG URBA F SMTPGYPDB.jpg

TLG\_URBA\_M\_LD1S.wmf

This product contains a light source of energy efficiency class D.