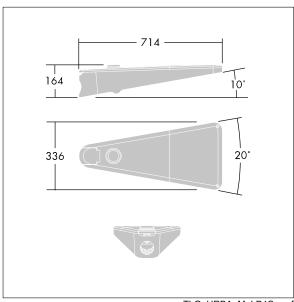

Dimensions: 738 x 336 x 345 mm Luminaire input power: 14 W

Weight: 10.5 kg Scx: 0.08 m<sup>2</sup>

TLG URBA F SMTPGYPDB.jpg

TLG\_URBA\_M\_LD1S.wmf

This product contains a light source of energy efficiency class D.