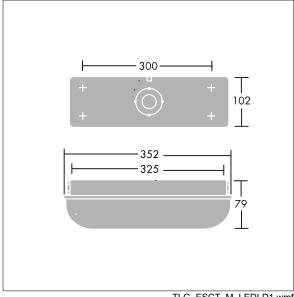

ambient temperature: 0°C to +25°C

Dimensions: 352 x 102 x 79 mm Luminaire input power: 7.3 W Luminaire luminous flux: 800 lm Luminaire efficacy: 110 lm/W

Weight: 1 kg

TLG\_ESCT\_M\_LEDLD1.wmf

This product contains a light source of energy efficiency class C.