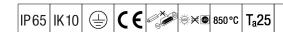

## A durable, all weather bulkhead for surface mounting.

A self-contained, IP65, weatherproof bulkhead luminaire. Electronic, fixed output control gear. Durable, white, stove enamelled die-cast aluminium body and opal polycarbonate diffuser with vandal resistant screw fixings (Type T25 TORX screwdriver required). Suitable for interior and exterior industrial or public amenity usage. Lumen output selectable via internal switch. Complete with 4000K LED