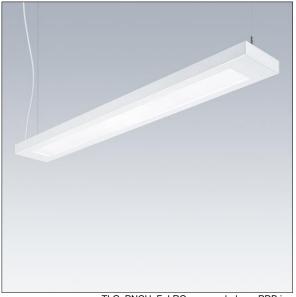

## Punch

A slim, suspended luminaire with direct/indirect distribution. fixed output control gear Electronic,. Body: steel sheet, powder coated white (close to RAL9016). Endcaps: steel sheet powder coated white (close to RAL9016). Light guided via backlit multilayer PMMA LRO luminance reducing optic with UGR <19, closed optical system to prevent damage from electrostatic discharge, ideal for schools and offices. Class I electrical, IP20, Impact strength: IK03. Electrical connection via piano key terminal block. Complete with 4000K LED.

Y-Suspension connector included - Suspension cord with ceiling rose to be ordered separately (22171581).

Dimensions: 1262 x 162 x 50 mm Luminaire input power: 48.9 W Luminaire luminous flux: 5371 lm Luminaire efficacy: 110 lm/W

Weight: 3.5 kg

TLG PNCH F LRO suspended on PDB.jpg

TLG\_PNC3\_M\_PLEXD.wmf

This product contains light sources of energy efficiency class D.

All values marked with an \* are rated values. Thorn uses tried and tested components from leading suppliers, however there may be isolated instances of technology-related failures of individual LEDs during the rated product lifetime. International standards set the tolerance in initial flux and connected load at ±10%. Unless stated otherwise, the values apply to an ambient temperature of 25°C.