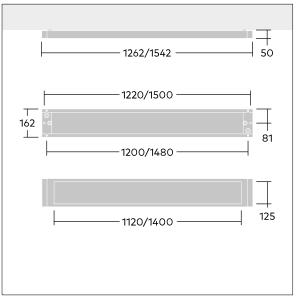

Y-Suspension connector included - Suspension cord with ceiling rose to be ordered separately (22171581).

Dimensions: 1262 x 162 x 50 mm Luminaire input power: 48.9 W Luminaire luminous flux: 5371 lm Luminaire efficacy: 110 lm/W

Weight: 3.5 kg

TLG PNCH F LRO suspended on PDB.jpg

TLG\_PNC3\_M\_PLEXD.wmf

This product contains light sources of energy efficiency class D.

All values marked with an \* are rated values. Thorn uses tried and tested components from leading suppliers, however there may be isolated instances of technology-related failures of individual LEDs during the rated product lifetime. International standards set the tolerance in initial flux and connected load at ±10%. Unless stated otherwise, the values apply to an ambient temperature of 25°C.