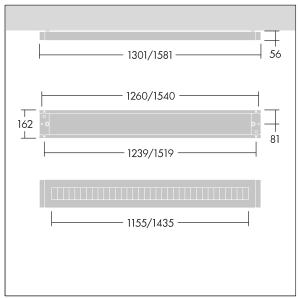

Can be used as a suspended direct only luminaire when combined with Y-Suspension connector and suspension kit (to be ordered separately 22171581 & 22171349).

Dimensions: 1581 x 162 x 56 mm Luminaire input power: 44.2 W Luminaire luminous flux: 5840 lm Luminaire efficacy: 132 lm/W