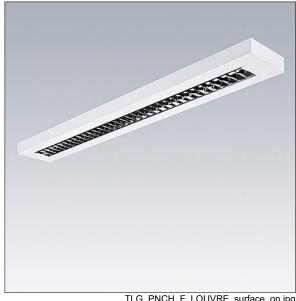

## Punch

A slim, surface mounted luminaire with direct distribution. DALI dimmable Electronic, Body: steel sheet, powder coated white (close to RAL9016). Endcaps: steel sheet powder coated white (close to RAL9016). Louvre: glossy aluminium,. Class I electrical, IP20, Impact strength: IK03. Electrical connection via piano key terminal block. Complete with 3000K LED.

Weight: 3.5 kg

TLG PNCH F LOUVRE surface on jpg

TLG\_PNC3\_M\_LV\_RESD.wmf

This product contains a light source of energy efficiency class D.

All values marked with an \* are rated values. Thorn uses tried and tested components from leading suppliers, however there may be isolated instances of technology-related failures of individual LEDs during the rated product lifetime. International standards set the tolerance in initial flux and connected load at ±10%. Unless stated otherwise, the values apply to an ambient temperature of 25°C.