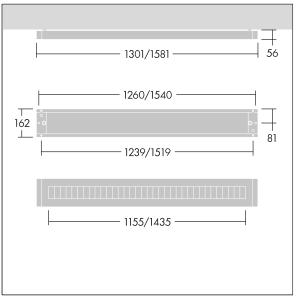

Can be used as a suspended direct only luminaire when combined with Y-Suspension connector and suspension kit (to be ordered separately 22171581 & 22171349).

Dimensions: 1301 x 162 x 56 mm Luminaire input power: 29.2 W Luminaire luminous flux: 3970 lm Luminaire efficacy: 136 lm/W