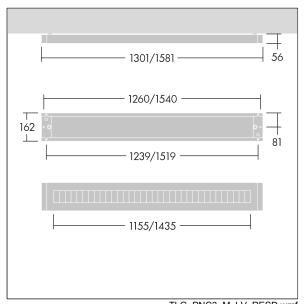

Y-Suspension connector included - Suspension cord with ceiling rose to be ordered separately (22171581).

Dimensions: 1581 x 162 x 56 mm Luminaire input power: 48.1 W Luminaire luminous flux: 6490 lm Luminaire efficacy: 135 lm/W

Weight: 3.8 kg

TLG PNCH F LOUVRE recessed on jpg

TLG\_PNC3\_M\_LV\_RESD.wmf

This product contains light sources of energy efficiency class D.

All values marked with an \* are rated values. Thorn uses tried and tested components from leading suppliers, however there may be isolated instances of technology-related failures of individual LEDs during the rated product lifetime. International standards set the tolerance in initial flux and connected load at ±10%. Unless stated otherwise, the values apply to an ambient temperature of 25°C.