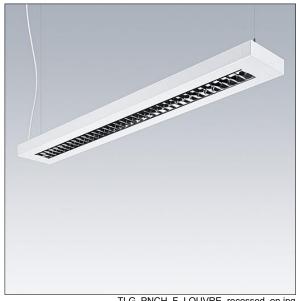

## Punch

A slim, suspended luminaire with direct/indirect distribution. DALI dimmable Electronic, with 3 hour, manual test, emergency lighting circuit. Body: steel sheet, powder coated white (close to RAL9016). Endcaps: steel sheet powder coated white (close to RAL9016). Louvre: glossy aluminium,. Class I electrical, IP20, Impact strength: IK03. Electrical connection via pre-installed power cord (2.5m). Complete with 3000K LED. Suspension kit to be ordered separately

Weight: 3.8 kg

TLG PNCH F LOUVRE recessed on jpg

TLG\_PNC3\_M\_LV\_RESD.wmf

This product contains light sources of energy efficiency class D.

All values marked with an \* are rated values. Thorn uses tried and tested components from leading suppliers, however there may be isolated instances of technology-related failures of individual LEDs during the rated product lifetime. International standards set the tolerance in initial flux and connected load at ±10%. Unless stated otherwise, the values apply to an ambient temperature of 25°C.