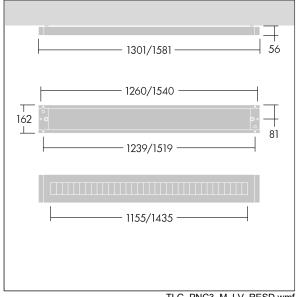

Can be used as a suspended direct only luminaire when combined with Y-Suspension connector and suspension kit (to be ordered separately 22171581 & 22171349).

Dimensions: 1301 x 162 x 56 mm Luminaire input power: 29.2 W Luminaire luminous flux: 3970 lm Luminaire efficacy: 136 lm/W

Weight: 3.5 kg

TLG PNCH F LOUVRE surface on jpg

TLG\_PNC3\_M\_LV\_RESD.wmf

This product contains a light source of energy efficiency class D.

All values marked with an \* are rated values. Thorn uses tried and tested components from leading suppliers, however there may be isolated instances of technology-related failures of individual LEDs during the rated product lifetime. International standards set the tolerance in initial flux and connected load at ±10%. Unless stated otherwise, the values apply to an ambient temperature of 25°C.