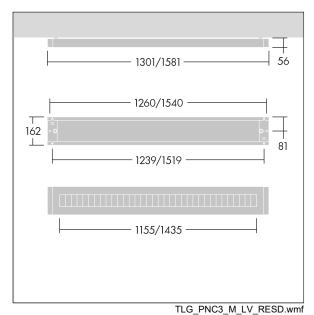

Y-Suspension connector included - Suspension cord with ceiling rose to be ordered separately (22171581).

Dimensions: 1581 x 162 x 56 mm Luminaire input power: 48.1 W Luminaire luminous flux: 6490 lm Luminaire efficacy: 135 lm/W

Weight: 3.8 kg

TLG PNCH F LOUVRE recessed on jpg

This product contains light sources of energy efficiency class D.

All values marked with an \* are rated values. Thorn uses tried and tested components from leading suppliers, however there may be isolated instances of technology-related failures of individual LEDs during the rated product lifetime. International standards set the tolerance in initial flux and connected load at ±10%. Unless stated otherwise, the values apply to an ambient temperature of 25°C.