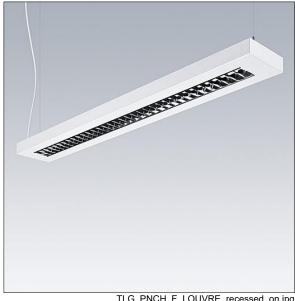

## Punch

A slim, suspended luminaire with direct/indirect distribution. DALI dimmable Electronic, Body: steel sheet, powder coated white (close to RAL9016). Endcaps: steel sheet powder coated white (close to RAL9016). Louvre: glossy aluminium,. Class I electrical, IP20, Impact strength: IK03. Electrical connection via pre-installed power cord (2.5m). Complete with 3000K LED. Suspension kit to be ordered separately

Weight: 3.8 kg

TLG PNCH F LOUVRE recessed on jpg

This product contains light sources of energy efficiency class D.

All values marked with an \* are rated values. Thorn uses tried and tested components from leading suppliers, however there may be isolated instances of technology-related failures of individual LEDs during the rated product lifetime. International standards set the tolerance in initial flux and connected load at ±10%. Unless stated otherwise, the values apply to an ambient temperature of 25°C.