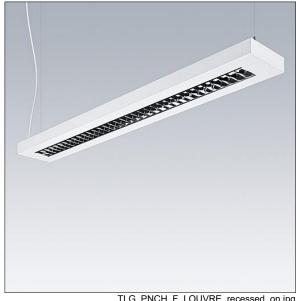

## Punch

A slim, suspended luminaire with direct/indirect distribution. DALI dimmable Electronic, Body: steel sheet, powder coated white (close to RAL9016). Endcaps: steel sheet powder coated white (close to RAL9016). Louvre: glossy aluminium,. Class I electrical, IP20, Impact strength: IK03. Electrical connection via pre-installed power cord (2.5m). Complete with 3000K LED. Suspension kit to be ordered separately

Weight: 3.5 kg

TLG PNCH F LOUVRE recessed on jpg

TLG\_PNC3\_M\_LV\_RESD.wmf

This product contains light sources of energy efficiency class D.

All values marked with an \* are rated values. Thorn uses tried and tested components from leading suppliers, however there may be isolated instances of technology-related failures of individual LEDs during the rated product lifetime. International standards set the tolerance in initial flux and connected load at ±10%. Unless stated otherwise, the values apply to an ambient temperature of 25°C.