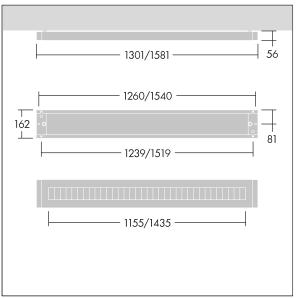

Y-Suspension connector included - Suspension cord with ceiling rose to be ordered separately (22171581).

Dimensions: 1301 x 162 x 56 mm Luminaire input power: 42.3 W Luminaire luminous flux: 5404 lm Luminaire efficacy: 128 lm/W