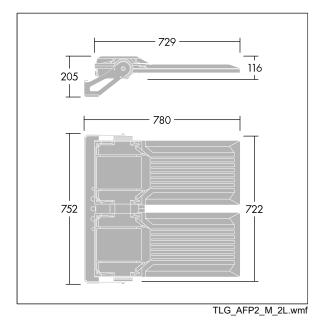

Integrated 6kV surge protection included as standard, with higher 10kV protection when selected (designated by 'SP' in the description).

Dimensions: 780 x 722 x 116 mm Luminaire input power: 638 W Luminaire luminous flux: 98512 lm Luminaire efficacy: 154 lm/W weight: 29.22 kg Scx: 0.136 m<sup>2</sup>