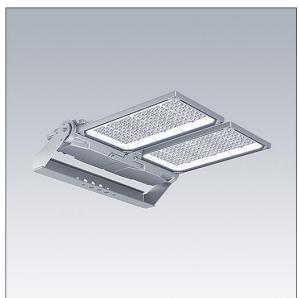

#### Areaflood Pro 2

A compact, lightweight, general purpose LED area floodlight. With large x 2 body. driving 288 LEDs at 750mA with Asymmetrical 40° light distribution. IP66, IK08, Class I electrical. Body: die-cast aluminium (EN AC-44300), Light grey 150 sanded textured (close to RAL9006).. Enclosure: 5mm thick toughened glass. Reversable mounting stirrup supplied, Complete with 4000K LED.