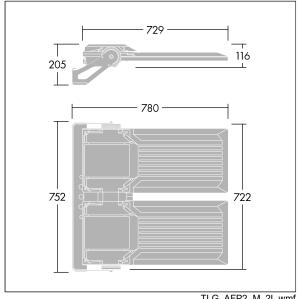

Integrated 6kV surge protection included as standard, with higher 10kV protection when selected (designated by 'SP' in the description).

Dimensions: 780 x 722 x 116 mm Luminaire input power: 638 W Luminaire luminous flux: 98512 lm Luminaire efficacy: 154 lm/W