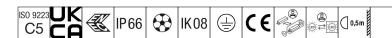

## Areaflood Pro 2

A compact, lightweight, general purpose LED area floodlight. With large x 2 body. driving 288 LEDs at 750mA with Asymmetrical 40° light distribution. IP66, IK08, Class I electrical. Body: die-cast aluminium (EN AC-44300), Light grey 150 sanded textured (close to RAL9006).. Enclosure: 5mm thick toughened glass. Reversable mounting stirrup supplied, Complete with 4000K LED.