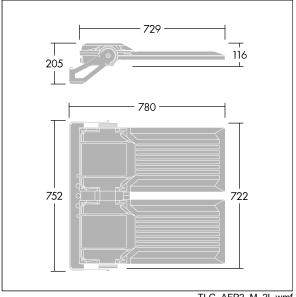

Integrated 6kV surge protection included as standard, with higher 10kV protection when selected (designated by 'SP' in the description).

Dimensions: 780 x 722 x 116 mm Luminaire input power: 585 W Luminaire luminous flux: 94019 lm Luminaire efficacy: 161 lm/W