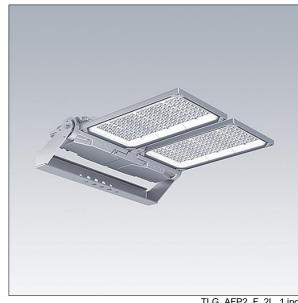

#### Areaflood Pro 2

A compact, lightweight, general purpose LED area floodlight. With large x 2 body. driving 288 LEDs at 700mA with Asymmetrical 40° light distribution. IP66, IK08, Class I electrical. Body: die-cast aluminium (EN AC-44300), Light grey 150 sanded textured (close to RAL9006).. Enclosure: 5mm thick toughened glass. Reversable mounting stirrup supplied, Complete with 4000K LED.

weight: 29.1 kg Scx: 0.136 m<sup>2</sup>

TLG\_AFP2\_F\_2L\_1.jpg

TLG\_AFP2\_M\_2L.wmf

This product contains light sources of energy efficiency classes D, E.

All values marked with an \* are rated values. Thorn uses tried and tested components from leading suppliers, however there may be isolated instances of technology-related failures of individual LEDs during the rated product lifetime. International standards set the tolerance in initial flux and connected load at ±10%. Unless stated otherwise, the values apply to an ambient temperature of 25°C.