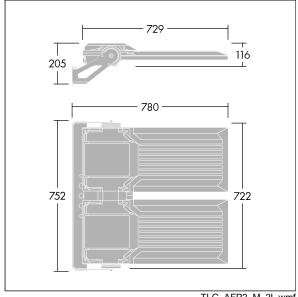

Integrated 6kV surge protection included as standard, with higher 10kV protection when selected (designated by 'SP' in the description).

Dimensions: 780 x 722 x 116 mm Luminaire input power: 444 W Luminaire luminous flux: 71436 lm Luminaire efficacy: 161 lm/W

weight: 28.74 kg Scx: 0.136 m<sup>2</sup>

TLG\_AFP2\_F\_2L\_1.jpg

TLG\_AFP2\_M\_2L.wmf

This product contains a light source of energy efficiency class E.