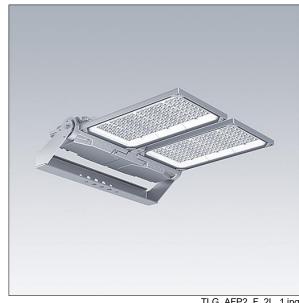

## Areaflood Pro 2

A compact, lightweight, general purpose LED area floodlight. With large x 2 body. driving 216 LEDs at 700mA with Asymmetrical 40° light distribution. IP66, IK08, Class I electrical. Body: die-cast aluminium (EN AC-44300), Light grey 150 sanded textured (close to RAL9006).. Enclosure: 5mm thick toughened glass. Reversable mounting stirrup supplied, Complete with 4000K LED.

weight: 28.74 kg Scx: 0.136 m<sup>2</sup>

TLG\_AFP2\_F\_2L\_1.jpg

TLG\_AFP2\_M\_2L.wmf

This product contains a light source of energy efficiency class E.