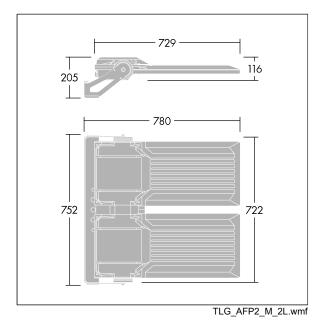

Integrated 6kV surge protection included as standard, with higher 10kV protection when selected (designated by 'SP' in the description).

Dimensions: 780 x 722 x 116 mm Luminaire input power: 444 W Luminaire luminous flux: 71436 lm Luminaire efficacy: 161 lm/W weight: 28.74 kg Scx: 0.136 m<sup>2</sup>