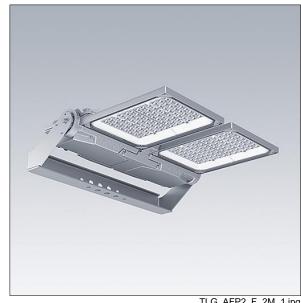

#### Areaflood Pro 2

A compact, lightweight, general purpose LED area floodlight. With medium x 2 body. driving 192 LEDs at 850mA with Asymmetrical 40° light distribution. IP66, IK08, Class I electrical. Body: die-cast aluminium (EN AC-44300), Light grey 150 sanded textured (close to RAL9006).. Enclosure: 4mm thick toughened glass. Reversable mounting stirrup supplied, Complete with 4000K LED.