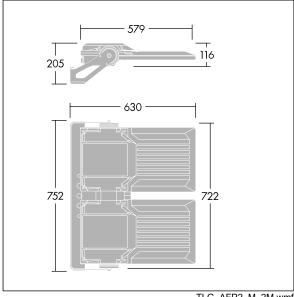

Integrated 6kV surge protection included as standard, with higher 10kV protection when selected (designated by 'SP' in the description).

Dimensions: 630 x 722 x 116 mm Luminaire input power: 483 W Luminaire luminous flux: 72987 lm Luminaire efficacy: 151 lm/W