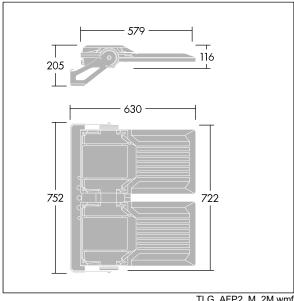

Integrated 6kV surge protection included as standard, with higher 10kV protection when selected (designated by 'SP' in the description).

Dimensions: 630 x 722 x 116 mm Luminaire input power: 483 W Luminaire luminous flux: 72987 lm Luminaire efficacy: 151 lm/W

weight: 24.45 kg Scx: 0.12 m<sup>2</sup>

TLG\_AFP2\_M\_2M.wmf

This product contains light sources of energy efficiency classes D, E.

All values marked with an \* are rated values. Thorn uses tried and tested components from leading suppliers, however there may be isolated instances of technology-related failures of individual LEDs during the rated product lifetime. International standards set the tolerance in initial flux and connected load at ±10%. Unless stated otherwise, the values apply to an ambient temperature of 25°C.