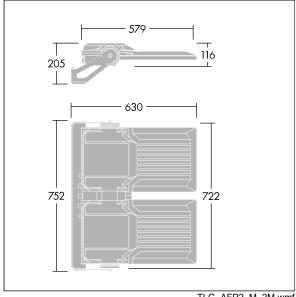

Integrated 6kV surge protection included as standard, with higher 10kV protection when selected (designated by 'SP' in the description).

Dimensions: 630 x 722 x 116 mm Luminaire input power: 392 W Luminaire luminous flux: 63236 lm Luminaire efficacy: 161 lm/W