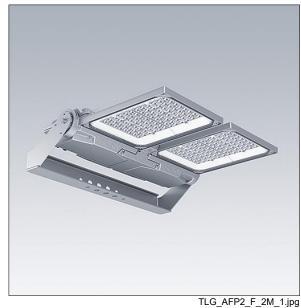

## Areaflood Pro 2

A compact, lightweight, general purpose LED area floodlight. With medium x 2 body. driving 192 LEDs at 700mA with Asymmetrical 40° light distribution. IP66, IK08, Class I electrical. Body: die-cast aluminium (EN AC-44300), Light grey 150 sanded textured (close to RAL9006).. Enclosure: 4mm thick toughened glass. Reversable mounting stirrup supplied, Complete with 4000K LED.