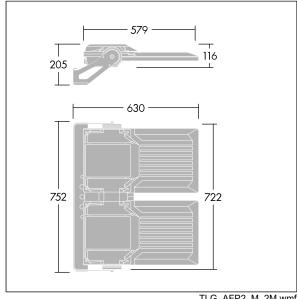

Integrated 6kV surge protection included as standard, with higher 10kV protection when selected (designated by 'SP' in the description).

Dimensions: 630 x 722 x 116 mm Luminaire input power: 392 W Luminaire luminous flux: 63236 lm Luminaire efficacy: 161 lm/W

weight: 23.48 kg Scx: 0.12 m<sup>2</sup>

TLG\_AFP2\_M\_2M.wmf

This product contains light sources of energy efficiency classes D, E.

All values marked with an \* are rated values. Thorn uses tried and tested components from leading suppliers, however there may be isolated instances of technology-related failures of individual LEDs during the rated product lifetime. International standards set the tolerance in initial flux and connected load at ±10%. Unless stated otherwise, the values apply to an ambient temperature of 25°C.