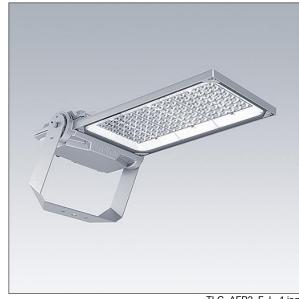

## Areaflood Pro 2

A compact, lightweight, general purpose LED area floodlight. With large body. driving 144 LEDs at 800mA with Asymmetrical 40° light distribution. IP66, IK08, Class I electrical. Body: die-cast aluminium (EN AC-44300), Light grey 150 sanded textured (close to RAL9006).. Enclosure: 5mm thick toughened glass. Reversable mounting stirrup supplied, optional spigot adaptors available separately for post top mounting. Complete with 4000K LED.