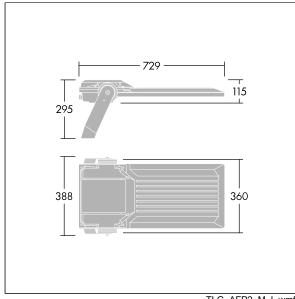

Integrated 6kV surge protection included as standard, with higher 10kV protection when selected (designated by 'SP' in the description).

Dimensions: 729 x 360 x 115 mm Luminaire input power: 337 W Luminaire luminous flux: 52026 lm Luminaire efficacy: 154 lm/W

weight: 13.9 kg Scx: 0.068 m<sup>2</sup>

TLG\_AFP2\_F\_L\_1.jpg

TLG\_AFP2\_M\_L.wmf

This product contains light sources of energy efficiency classes D, E.