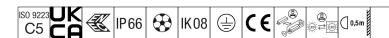

## Areaflood Pro 2

A compact, lightweight, general purpose LED area floodlight. With large body. driving 144 LEDs at 800mA with Asymmetrical 40° light distribution. IP66, IK08, Class I electrical. Body: die-cast aluminium (EN AC-44300), Light grey 150 sanded textured (close to RAL9006).. Enclosure: 5mm thick toughened glass. Reversable mounting stirrup supplied, optional spigot adaptors available separately for post top mounting. Complete with 4000K LED.

Integrated 6kV surge protection included as standard, with higher 10kV protection when selected (designated by 'SP' in the description).

Dimensions: 729 x 360 x 115 mm Luminaire input power: 337 W Luminaire luminous flux: 52026 lm Luminaire efficacy: 154 lm/W