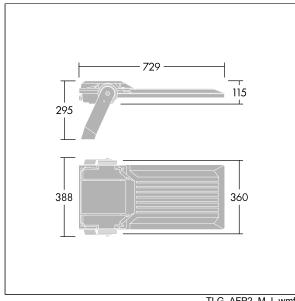

Integrated 6kV surge protection included as standard, with higher 10kV protection when selected (designated by 'SP' in the description).

Dimensions: 729 x 360 x 115 mm Luminaire input power: 337 W Luminaire luminous flux: 52026 lm Luminaire efficacy: 154 lm/W

weight: 13.9 kg Scx: 0.068 m<sup>2</sup>

TLG\_AFP2\_F\_L\_1.jpg

TLG\_AFP2\_M\_L.wmf

This product contains light sources of energy efficiency classes D, E.