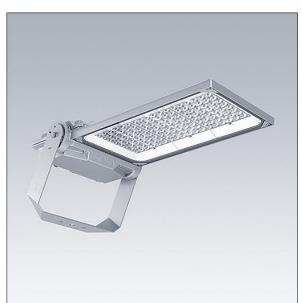

## Areaflood Pro 2

A compact, lightweight, general purpose LED area floodlight. With large body. driving 144 LEDs at 700mA with Asymmetrical 40° light distribution. IP66, IK08, Class I electrical. Body: die-cast aluminium (EN AC-44300), Light grey 150 sanded textured (close to RAL9006).. Enclosure: 5mm thick toughened glass. Reversable mounting stirrup supplied, optional spigot adaptors available separately for post top mounting. Complete with 4000K LED.