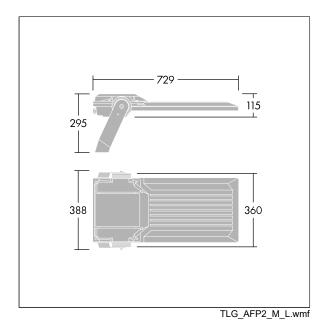

Integrated 6kV surge protection included as standard, with higher 10kV protection when selected (designated by 'SP' in the description).

Dimensions: 729 x 360 x 115 mm Luminaire input power: 298 W Luminaire luminous flux: 47222 lm Luminaire efficacy: 158 lm/W weight: 13.48 kg Scx: 0.068 m<sup>2</sup>