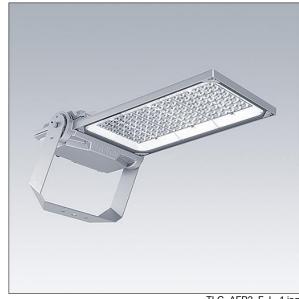

## Areaflood Pro 2

A compact, lightweight, general purpose LED area floodlight. With large body. driving 144 LEDs at 500mA with Asymmetrical 40° light distribution. IP66, IK08, Class I electrical. Body: die-cast aluminium (EN AC-44300), Light grey 150 sanded textured (close to RAL9006).. Enclosure: 5mm thick toughened glass. Reversable mounting stirrup supplied, optional spigot adaptors available separately for post top mounting. Complete with 4000K LED.