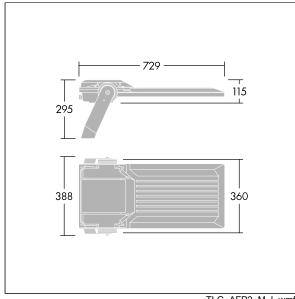

Integrated 6kV surge protection included as standard, with higher 10kV protection when selected (designated by 'SP' in the description).

Dimensions: 729 x 360 x 115 mm Luminaire input power: 213 W Luminaire luminous flux: 35727 lm Luminaire efficacy: 168 lm/W

weight: 13.4 kg Scx: 0.068 m<sup>2</sup>

TLG\_AFP2\_F\_L\_1.jpg

TLG\_AFP2\_M\_L.wmf

This product contains light sources of energy efficiency classes D, E.