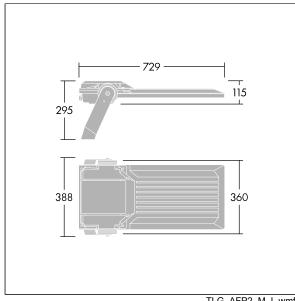

Integrated 6kV surge protection included as standard, with higher 10kV protection when selected (designated by 'SP' in the description).

Dimensions: 729 x 360 x 115 mm Luminaire input power: 213 W Luminaire luminous flux: 35727 lm Luminaire efficacy: 168 lm/W