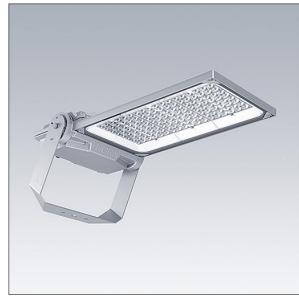

## Areaflood Pro 2

A compact, lightweight, general purpose LED area floodlight. With large body. driving 144 LEDs at 350mA with Asymmetrical 40° light distribution. IP66, IK08, Class I electrical. Body: die-cast aluminium (EN AC-44300), Light grey 150 sanded textured (close to RAL9006).. Enclosure: 5mm thick toughened glass. Reversable mounting stirrup supplied, optional spigot adaptors available separately for post top mounting. Complete with 4000K LED.

Integrated 6kV surge protection included as standard, with higher 10kV protection when selected (designated by 'SP' in the description).

Dimensions: 729 x 360 x 115 mm Luminaire input power: 151 W Luminaire luminous flux: 26147 lm Luminaire efficacy: 173 lm/W