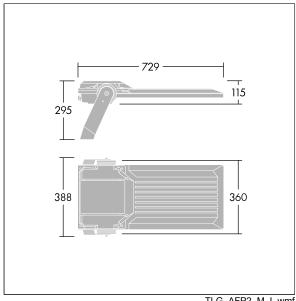

Integrated 6kV surge protection included as standard, with higher 10kV protection when selected (designated by 'SP' in the description).

Dimensions: 729 x 360 x 115 mm Luminaire input power: 151 W Luminaire luminous flux: 26147 lm Luminaire efficacy: 173 lm/W

weight: 13.4 kg Scx: 0.068 m<sup>2</sup>

TLG\_AFP2\_F\_L\_1.jpg

TLG\_AFP2\_M\_L.wmf

This product contains light sources of energy efficiency classes D, E.