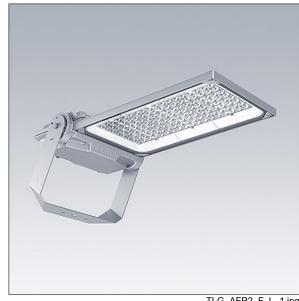

## Areaflood Pro 2

A compact, lightweight, general purpose LED area floodlight. With large body. driving 144 LEDs at 350mA with Asymmetrical 40° light distribution. IP66, IK08, Class I electrical. Body: die-cast aluminium (EN AC-44300), Light grey 150 sanded textured (close to RAL9006).. Enclosure: 5mm thick toughened glass. Reversable mounting stirrup supplied, optional spigot adaptors available separately for post top mounting. Complete with 4000K LED.

weight: 13.4 kg Scx: 0.068 m<sup>2</sup>

TLG\_AFP2\_F\_L\_1.jpg

TLG\_AFP2\_M\_L.wmf

This product contains light sources of energy efficiency classes D, E.