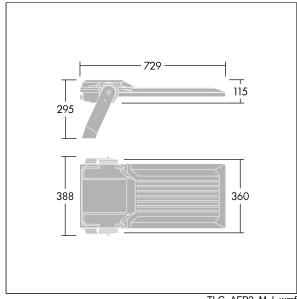

Integrated 6kV surge protection included as standard, with higher 10kV protection when selected (designated by 'SP' in the description).

Dimensions: 729 x 360 x 115 mm Luminaire input power: 151 W Luminaire luminous flux: 26147 lm Luminaire efficacy: 173 lm/W

weight: 13.4 kg Scx: 0.068 m<sup>2</sup>

TLG\_AFP2\_F\_L\_1.jpg

TLG\_AFP2\_M\_L.wmf

This product contains light sources of energy efficiency classes D, E.