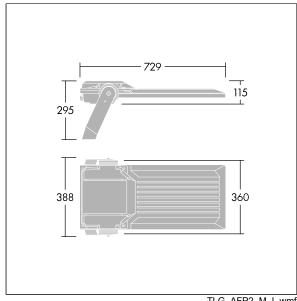

Integrated 6kV surge protection included as standard, with higher 10kV protection when selected (designated by 'SP' in the description).

Dimensions: 729 x 360 x 115 mm Luminaire input power: 250 W Luminaire luminous flux: 39687 Im Luminaire efficacy: 159 lm/W

weight: 13.28 kg Scx: 0.068 m<sup>2</sup>

TLG\_AFP2\_F\_L\_1.jpg

TLG\_AFP2\_M\_L.wmf

This product contains light sources of energy efficiency classes D, E.