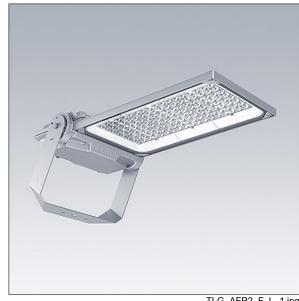

### Areaflood Pro 2

A compact, lightweight, general purpose LED area floodlight. With large body. driving 120 LEDs at 700mA with Asymmetrical 40° light distribution. IP66, IK08, Class I electrical. Body: die-cast aluminium (EN AC-44300), Light grey 150 sanded textured (close to RAL9006).. Enclosure: 5mm thick toughened glass. Reversable mounting stirrup supplied, optional spigot adaptors available separately for post top mounting. Complete with 4000K LED.

weight: 13.28 kg Scx: 0.068 m<sup>2</sup>

TLG\_AFP2\_F\_L\_1.jpg

TLG\_AFP2\_M\_L.wmf

This product contains light sources of energy efficiency classes D, E.