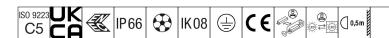

## Areaflood Pro 2

A compact, lightweight, general purpose LED area floodlight. With large body. driving 120 LEDs at 700mA with Asymmetrical 40° light distribution. IP66, IK08, Class I electrical. Body: die-cast aluminium (EN AC-44300), Light grey 150 sanded textured (close to RAL9006).. Enclosure: 5mm thick toughened glass. Reversable mounting stirrup supplied, optional spigot adaptors available separately for post top mounting. Complete with 4000K LED.