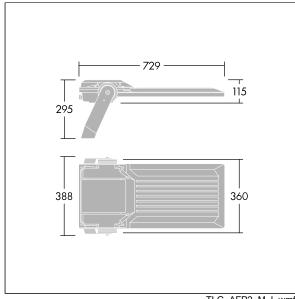

Integrated 6kV surge protection included as standard, with higher 10kV protection when selected (designated by 'SP' in the description).

Dimensions: 729 x 360 x 115 mm Luminaire input power: 250 W Luminaire luminous flux: 39687 lm Luminaire efficacy: 159 lm/W

weight: 13.28 kg Scx: 0.068 m<sup>2</sup>

TLG\_AFP2\_F\_L\_1.jpg

TLG\_AFP2\_M\_L.wmf

This product contains light sources of energy efficiency classes D, E.