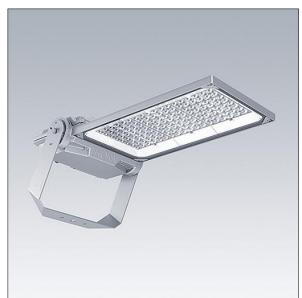

#### Areaflood Pro 2

A compact, lightweight, general purpose LED area floodlight. With large body. driving 120 LEDs at 350mA with Asymmetrical 40° light distribution. IP66, IK08, Class I electrical. Body: die-cast aluminium (EN AC-44300), Light grey 150 sanded textured (close to RAL9006).. Enclosure: 5mm thick toughened glass. Reversable mounting stirrup supplied, optional spigot adaptors available separately for post top mounting. Complete with 4000K LED.