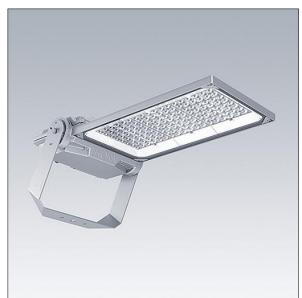

## Areaflood Pro 2

A compact, lightweight, general purpose LED area floodlight. With large body. driving 120 LEDs at 350mA with Asymmetrical 40° light distribution. IP66, IK08, Class I electrical. Body: die-cast aluminium (EN AC-44300), Light grey 150 sanded textured (close to RAL9006).. Enclosure: 5mm thick toughened glass. Reversable mounting stirrup supplied, optional spigot adaptors available separately for post top mounting. Complete with 4000K LED.