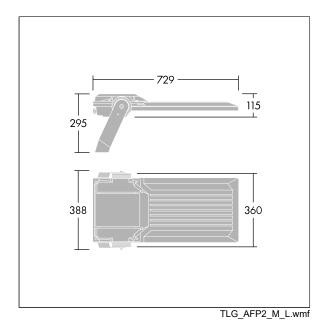

Integrated 6kV surge protection included as standard, with higher 10kV protection when selected (designated by 'SP' in the description).

Dimensions: 729 x 360 x 115 mm Luminaire input power: 122 W Luminaire luminous flux: 21845 lm Luminaire efficacy: 179 lm/W weight: 12.57 kg Scx: 0.068 m<sup>2</sup>