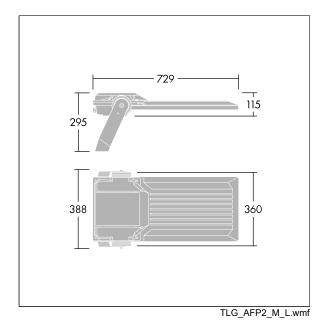

Integrated 6kV surge protection included as standard, with higher 10kV protection when selected (designated by 'SP' in the description).

Dimensions: 729 x 360 x 115 mm Luminaire input power: 225 W Luminaire luminous flux: 35860 lm Luminaire efficacy: 159 lm/W weight: 12.98 kg Scx: 0.068 m<sup>2</sup>