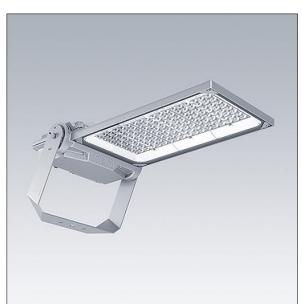

## Areaflood Pro 2

A compact, lightweight, general purpose LED area floodlight. With large body. driving 108 LEDs at 700mA with Asymmetrical 40° light distribution. IP66, IK08, Class I electrical. Body: die-cast aluminium (EN AC-44300), Light grey 150 sanded textured (close to RAL9006).. Enclosure: 5mm thick toughened glass. Reversable mounting stirrup supplied, optional spigot adaptors available separately for post top mounting. Complete with 4000K LED.