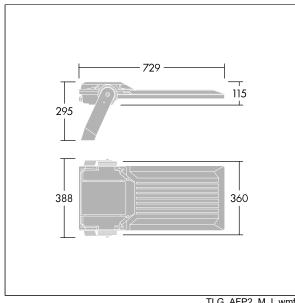

Integrated 6kV surge protection included as standard, with higher 10kV protection when selected (designated by 'SP' in the description).

Dimensions: 729 x 360 x 115 mm Luminaire input power: 225 W Luminaire luminous flux: 35860 lm Luminaire efficacy: 159 lm/W

weight: 12.98 kg Scx: 0.068 m<sup>2</sup>

TLG\_AFP2\_F\_L\_1.jpg

TLG\_AFP2\_M\_L.wmf

This product contains light sources of energy efficiency classes D, E.