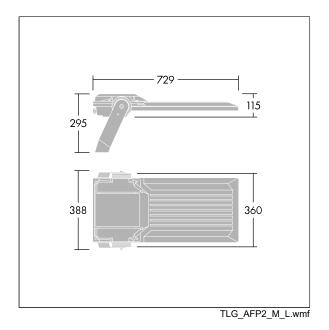

Integrated 6kV surge protection included as standard, with higher 10kV protection when selected (designated by 'SP' in the description).

Dimensions: 729 x 360 x 115 mm Luminaire input power: 157 W Luminaire luminous flux: 26967 lm Luminaire efficacy: 172 lm/W weight: 12.51 kg Scx: 0.068 m<sup>2</sup>