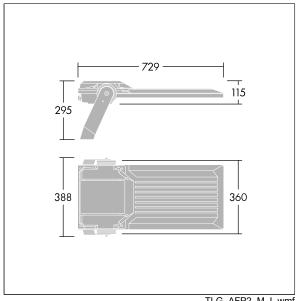

Integrated 6kV surge protection included as standard, with higher 10kV protection when selected (designated by 'SP' in the description).

Dimensions: 729 x 360 x 115 mm Luminaire input power: 109 W Luminaire luminous flux: 19677 lm Luminaire efficacy: 181 lm/W