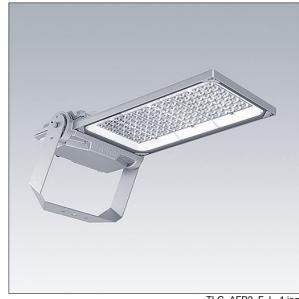

### Areaflood Pro 2

A compact, lightweight, general purpose LED area floodlight. With large body. driving 108 LEDs at 350mA with Asymmetrical 40° light distribution. IP66, IK08, Class I electrical. Body: die-cast aluminium (EN AC-44300), Light grey 150 sanded textured (close to RAL9006).. Enclosure: 5mm thick toughened glass. Reversable mounting stirrup supplied, optional spigot adaptors available separately for post top mounting. Complete with 4000K LED.