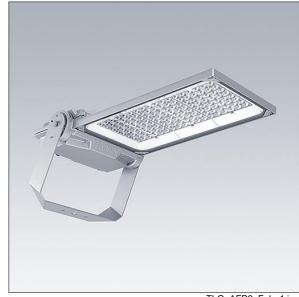

## Areaflood Pro 2

A compact, lightweight, general purpose LED area floodlight. With large body. driving 108 LEDs at 350mA with Asymmetrical 40° light distribution. IP66, IK08, Class I electrical. Body: die-cast aluminium (EN AC-44300), Light grey 150 sanded textured (close to RAL9006).. Enclosure: 5mm thick toughened glass. Reversable mounting stirrup supplied, optional spigot adaptors available separately for post top mounting. Complete with 4000K LED.