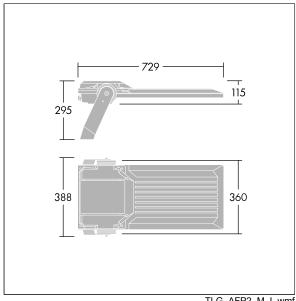

Integrated 6kV surge protection included as standard, with higher 10kV protection when selected (designated by 'SP' in the description).

Dimensions: 729 x 360 x 115 mm Luminaire input power: 109 W Luminaire luminous flux: 19677 lm Luminaire efficacy: 181 lm/W

weight: 12.51 kg Scx: 0.068 m<sup>2</sup>

TLG\_AFP2\_F\_L\_1.jpg

TLG\_AFP2\_M\_L.wmf

This product contains a light source of energy efficiency class E.

All values marked with an \* are rated values. Thorn uses tried and tested components from leading suppliers, however there may be isolated instances of technology-related failures of individual LEDs during the rated product lifetime. International standards set the tolerance in initial flux and connected load at ±10%. Unless stated otherwise, the values apply to an ambient temperature of 25°C.