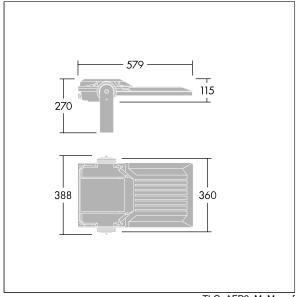

Integrated 6kV surge protection included as standard, with higher 10kV protection when selected (designated by 'SP' in the description).

Dimensions: 579 x 360 x 115 mm Luminaire input power: 245 W Luminaire luminous flux: 36791 lm Luminaire efficacy: 150 lm/W

weight: 10.57 kg Scx: 0.06 m<sup>2</sup>

TLG\_AFP2\_F\_M\_1.jpg

TLG\_AFP2\_M\_M.wmf

This product contains light sources of energy efficiency classes D, E.