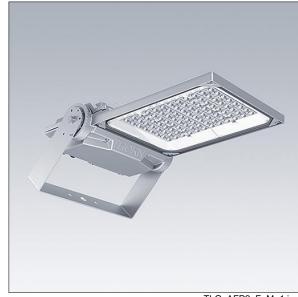

#### Areaflood Pro 2

A compact, lightweight, general purpose LED area floodlight. With medium body. driving 96 LEDs at 850mA with Asymmetrical 40° light distribution. IP66, IK08, Class I electrical. Body: die-cast aluminium (EN AC-44300), Light grey 150 sanded textured (close to RAL9006).. Enclosure: 4mm thick toughened glass. Reversable mounting stirrup supplied, optional spigot adaptors available separately for post top mounting. Complete with 4000K LED.