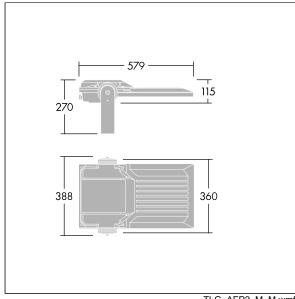

Integrated 6kV surge protection included as standard, with higher 10kV protection when selected (designated by 'SP' in the description).

Dimensions: 579 x 360 x 115 mm Luminaire input power: 245 W Luminaire luminous flux: 36791 lm Luminaire efficacy: 150 lm/W

weight: 10.57 kg Scx: 0.06 m<sup>2</sup>

TLG\_AFP2\_F\_M\_1.jpg

TLG\_AFP2\_M\_M.wmf

This product contains light sources of energy efficiency classes D, E.