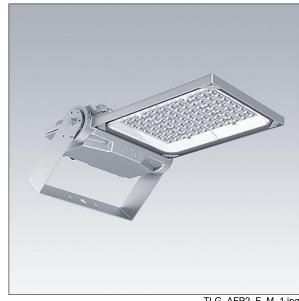

## Areaflood Pro 2

A compact, lightweight, general purpose LED area floodlight. With medium body. driving 96 LEDs at 850mA with Asymmetrical 40° light distribution. IP66, IK08, Class I electrical. Body: die-cast aluminium (EN AC-44300), Light grey 150 sanded textured (close to RAL9006).. Enclosure: 4mm thick toughened glass. Reversable mounting stirrup supplied, optional spigot adaptors available separately for post top mounting. Complete with 4000K LED.

weight: 10.57 kg Scx: 0.06 m<sup>2</sup>

TLG\_AFP2\_F\_M\_1.jpg

TLG\_AFP2\_M\_M.wmf

This product contains light sources of energy efficiency classes D, E.