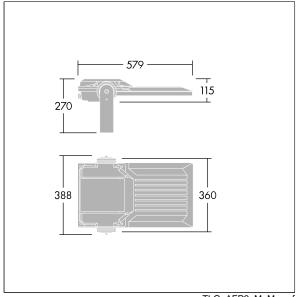

Integrated 6kV surge protection included as standard, with higher 10kV protection when selected (designated by 'SP' in the description).

Dimensions: 579 x 360 x 115 mm Luminaire input power: 197 W Luminaire luminous flux: 31792 lm Luminaire efficacy: 161 lm/W