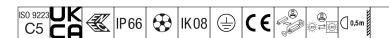

## Areaflood Pro 2

A compact, lightweight, general purpose LED area floodlight. With medium body. driving 96 LEDs at 700mA with Asymmetrical 40° light distribution. IP66, IK08, Class I electrical. Body: die-cast aluminium (EN AC-44300), Light grey 150 sanded textured (close to RAL9006).. Enclosure: 4mm thick toughened glass. Reversable mounting stirrup supplied, optional spigot adaptors available separately for post top mounting. Complete with 4000K LED.

Integrated 6kV surge protection included as standard, with higher 10kV protection when selected (designated by 'SP' in the description).

Dimensions: 579 x 360 x 115 mm Luminaire input power: 197 W Luminaire luminous flux: 31792 lm Luminaire efficacy: 161 lm/W