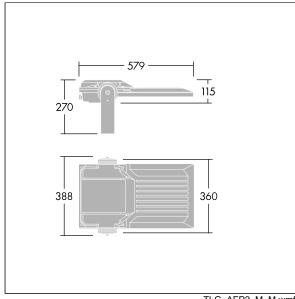

Integrated 6kV surge protection included as standard, with higher 10kV protection when selected (designated by 'SP' in the description).

Dimensions: 579 x 360 x 115 mm Luminaire input power: 197 W Luminaire luminous flux: 31792 lm Luminaire efficacy: 161 lm/W