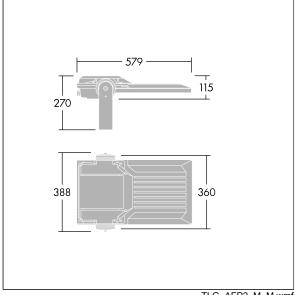

Integrated 6kV surge protection included as standard, with higher 10kV protection when selected (designated by 'SP' in the description).

Dimensions: 579 x 360 x 115 mm Luminaire input power: 99 W Luminaire luminous flux: 17476 lm Luminaire efficacy: 177 lm/W weight: 9.89 kg Scx: 0.06 m<sup>2</sup>