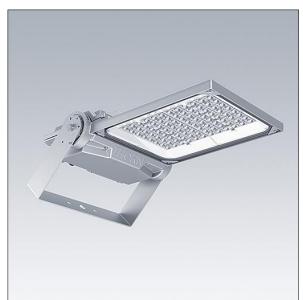

## Areaflood Pro 2

A compact, lightweight, general purpose LED area floodlight. With medium body. driving 96 LEDs at 350mA with Asymmetrical 40° light distribution. IP66, IK08, Class I electrical. Body: die-cast aluminium (EN AC-44300), Light grey 150 sanded textured (close to RAL9006).. Enclosure: 4mm thick toughened glass. Reversable mounting stirrup supplied, optional spigot adaptors available separately for post top mounting. Complete with 4000K LED.

Integrated 6kV surge protection included as standard, with higher 10kV protection when selected (designated by 'SP' in the description).

Dimensions: 579 x 360 x 115 mm Luminaire input power: 99 W Luminaire luminous flux: 17476 lm Luminaire efficacy: 177 lm/W weight: 9.89 kg Scx: 0.06 m<sup>2</sup>