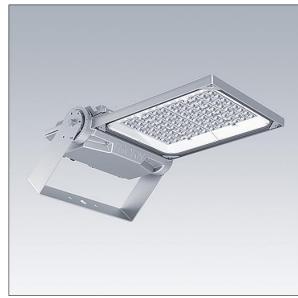

#### Areaflood Pro 2

A compact, lightweight, general purpose LED area floodlight. With medium body. driving 72 LEDs at 700mA with Asymmetrical 40° light distribution. IP66, IK08, Class I electrical. Body: die-cast aluminium (EN AC-44300), Light grey 150 sanded textured (close to RAL9006).. Enclosure: 4mm thick toughened glass. Reversable mounting stirrup supplied, optional spigot adaptors available separately for post top mounting. Complete with 4000K LED.