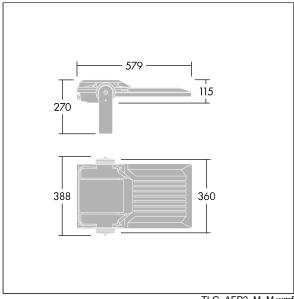

Integrated 6kV surge protection included as standard, with higher 10kV protection when selected (designated by 'SP' in the description).

Dimensions: 579 x 360 x 115 mm Luminaire input power: 151 W Luminaire luminous flux: 24085 lm Luminaire efficacy: 160 lm/W